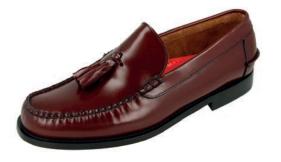

### LOAFER CLOAFERS WITH TASSELS \ SSELS

BLACK LOAFERS WITH BLACK TASSELS

KARIKOLE BROWN LOAFERS WITH BROWN TASSELS

BURGUNDY CASTELLANOS WITH TASSELS

BLACK CASTELLANOS WITH LEATHER TASSELS

BLACK CASTELLANOS WITH BURGUNDY TASSELS