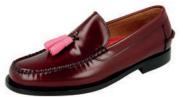

### LOAFER CLOAFERS WITH TASSELS \ SSELS

BLACK LOAFERS WITH BLACK TASSELS

KARIKOLE BROWN LOAFERS WITH BROWN TASSELS

BURGUNDY CASTELLANOS WITH TASSELS

BLACK CASTELLANOS WITH LEATHER TASSELS

BLACK CASTELLANOS WITH BURGUNDY TASSELS