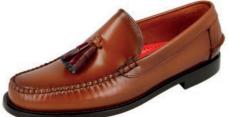

### LOAFER CLOAFERS WITH TASSELS \ SSELS

BLACK LOAFERS WITH BLACK TASSELS

KARIKOLE BROWN LOAFERS WITH BROWN TASSELS

BURGUNDY CASTELLANOS WITH TASSELS

BLACK CASTELLANOS WITH LEATHER TASSELS

BLACK CASTELLANOS WITH BURGUNDY TASSELS