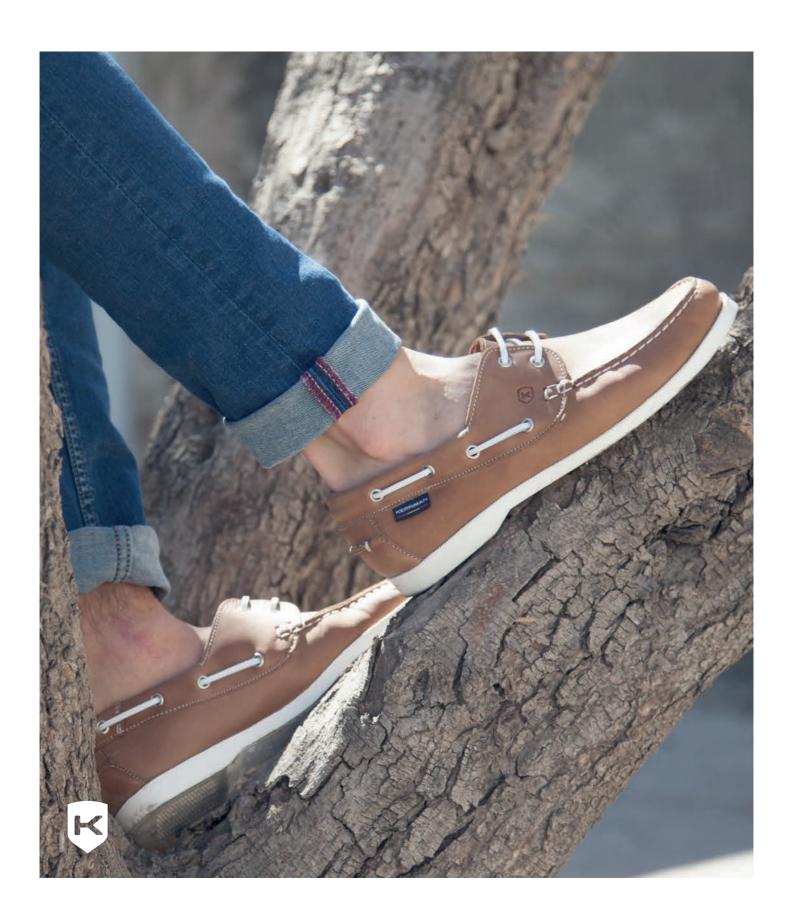

## BOARSHOES DES

BOAT SHOES FOR MEN IN LEATHER NAVY BLUE

BOAT SHOES MAN VERMILION RED LEATHER

BOAT SHOES FOR MEN IN LEATHER COLOR DEEP BLUE

BOAT SHOES FOREST GREEN LEATHER

BOAT SHOES FOR MEN IN LEATHER COLOR LEATHER

MEN'S BOAT SHOES MINT GREEN LEATHER