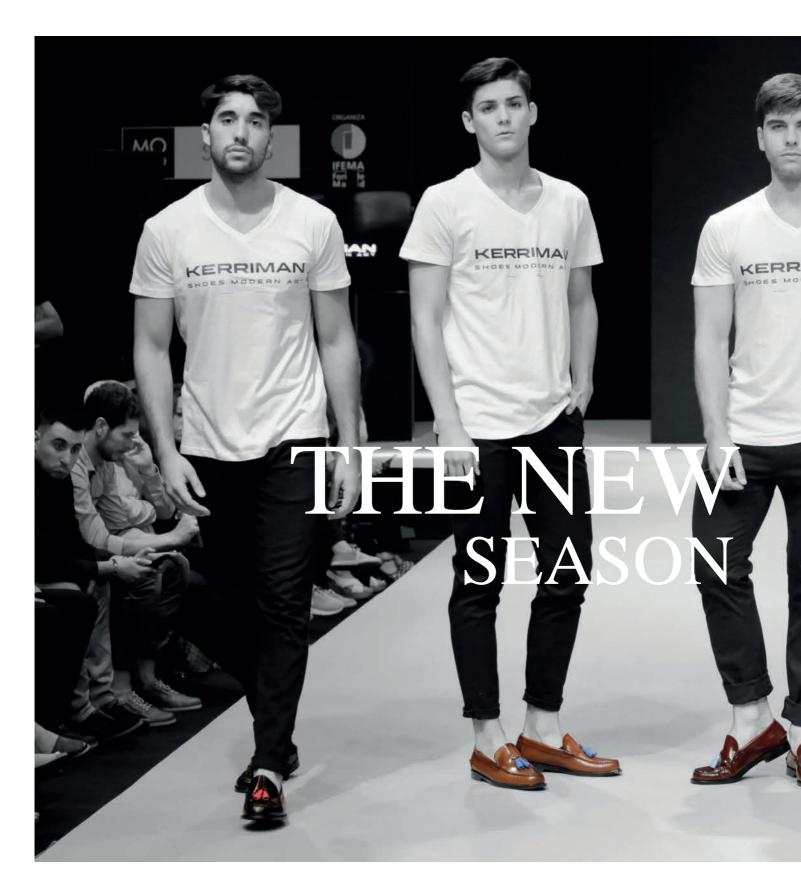

### LOAFE COAFERS WITH MASK I MASK



100% natural leather sole.



Non-slip rubber sole "Antiskid"

BLACK LOAFERS WHITH MASK



BROWN KARICOLE LOAFERS WHITH MASK



BROWN LOAFERS WHITH MASK



BURGUNDY LOAFERS WHITH MASK







### LOAFER CLOAFERS WITH TASSELS \ SSELS

BLACK LOAFERS WITH BLACK TASSELS



KARIKOLE BROWN LOAFERS WITH BROWN TASSELS



BURGUNDY CASTELLANOS WITH TASSELS











BLACK CASTELLANOS WITH LEATHER TASSELS

BLACK CASTELLANOS WITH BURGUNDY TASSELS

BLACK CASTELLANOS WITH GREEN TASSELS









BLUE TASSELS

RED TASSELS

BOTTLE GREEN TASSELS

PINK TASSELS









LIGHT BLUE TASSELS

YELLOW TASSELS

PISTACHIO GREEN TASSELS

FUCSIA TASSELS









ORANGE TASSELS ORANGE TASSELS

OLIVE GREEN TASSELS

VIOLET TASSELS











BURGUNDY CASTELLANOS WITH GREEN TA