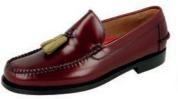

### LOAFER CLOAFERS WITH TASSELS \ SSELS

BLACK LOAFERS WITH BLACK TASSELS

KARIKOLE BROWN LOAFERS WITH BROWN TASSELS

BURGUNDY CASTELLANOS WITH TASSELS

BLACK CASTELLANOS WITH LEATHER TASSELS

BLACK CASTELLANOS WITH BURGUNDY TASSELS