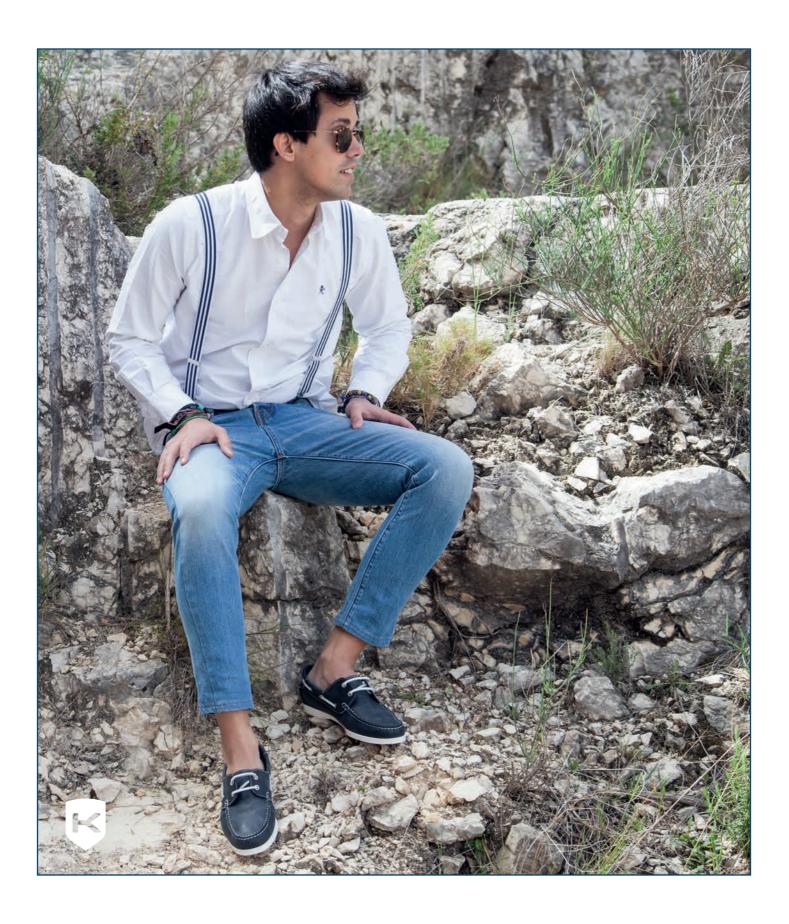

## BOARSHOES DES

BOAT SHOES FOR MEN IN LEATHER NAVY BLUE

BOAT SHOES MAN VERMILION RED LEATHER

BOAT SHOES FOR MEN IN LEATHER COLOR DEEP BLUE

BOAT SHOES FOREST GREEN LEATHER

BOAT SHOES FOR MEN IN LEATHER COLOR LEATHER