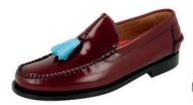

### LOAFER CLOAFERS WITH TASSELS \ SSELS

BLACK LOAFERS WITH BLACK TASSELS

KARIKOLE BROWN LOAFERS WITH BROWN TASSELS

BURGUNDY CASTELLANOS WITH TASSELS

BLACK CASTELLANOS WITH LEATHER TASSELS

BLACK CASTELLANOS WITH BURGUNDY TASSELS