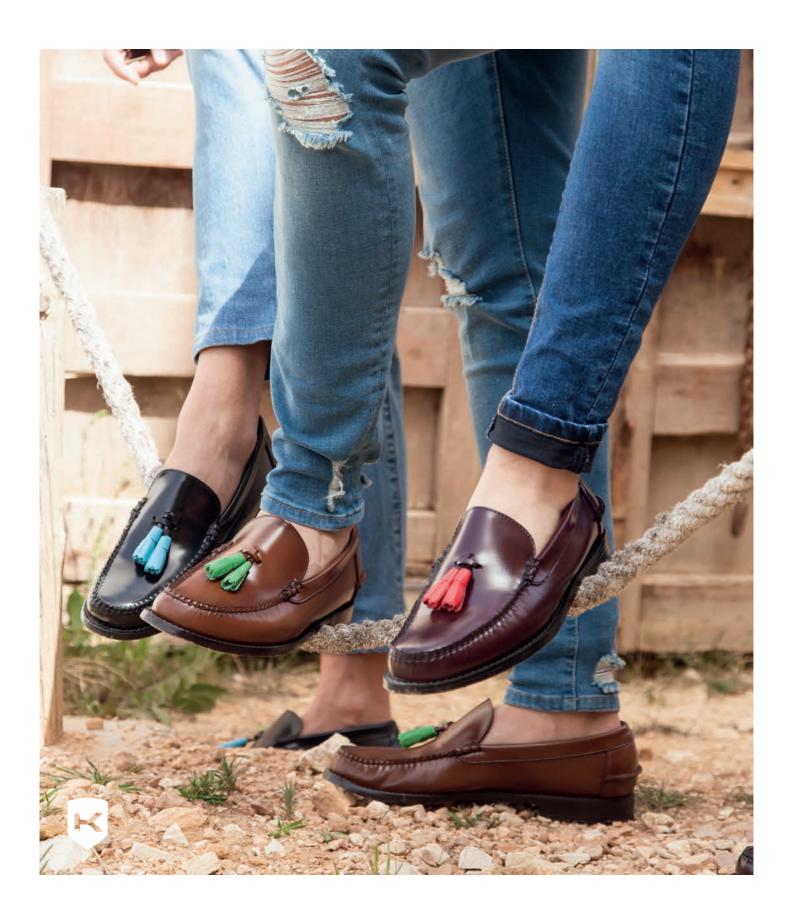

### LOAFER CLOAFERS WITH TASSELS \ SSELS

BLACK LOAFERS WITH BLACK TASSELS

KARIKOLE BROWN LOAFERS WITH BROWN TASSELS

BURGUNDY CASTELLANOS WITH TASSELS

BLACK CASTELLANOS WITH LEATHER TASSELS

BLACK CASTELLANOS WITH BURGUNDY TASSELS

# LC A CED C WITH LOAFERS WITH PERSONALIZED TASSELS ASSELS

EXCLUSIVE TASSELS NUMBERED 100 UNITS PER MODEL