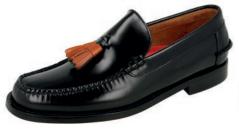

### LOAFER CLOAFERS WITH TASSELS \ SSELS

BLACK LOAFERS WITH BLACK TASSELS

KARIKOLE BROWN LOAFERS WITH BROWN TASSELS

BURGUNDY CASTELLANOS WITH TASSELS

BLACK CASTELLANOS WITH LEATHER TASSELS

BLACK CASTELLANOS WITH BURGUNDY TASSELS