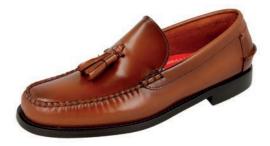

### LOAFER CLOAFERS WITH TASSELS \ SSELS

BLACK LOAFERS WITH BLACK TASSELS

KARIKOLE BROWN LOAFERS WITH BROWN TASSELS

BURGUNDY CASTELLANOS WITH TASSELS

BLACK CASTELLANOS WITH LEATHER TASSELS

BLACK CASTELLANOS WITH BURGUNDY TASSELS