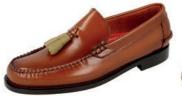

### LOAFER CLOAFERS WITH TASSELS \ SSELS

BLACK LOAFERS WITH BLACK TASSELS

KARIKOLE BROWN LOAFERS WITH BROWN TASSELS

BURGUNDY CASTELLANOS WITH TASSELS

BLACK CASTELLANOS WITH LEATHER TASSELS

BLACK CASTELLANOS WITH BURGUNDY TASSELS