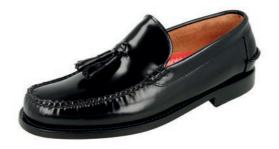

### LOAFER CLOAFERS WITH TASSELS \ SSELS

BLACK LOAFERS WITH BLACK TASSELS

KARIKOLE BROWN LOAFERS WITH BROWN TASSELS

BURGUNDY CASTELLANOS WITH TASSELS

BLACK CASTELLANOS WITH LEATHER TASSELS

BLACK CASTELLANOS WITH BURGUNDY TASSELS