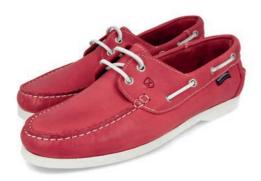

## BOARSHOES DES

BOAT SHOES FOR MEN IN LEATHER NAVY BLUE

BOAT SHOES MAN VERMILION RED LEATHER

BOAT SHOES FOR MEN IN LEATHER COLOR DEEP BLUE

BOAT SHOES FOREST GREEN LEATHER

BOAT SHOES FOR MEN IN LEATHER COLOR LEATHER