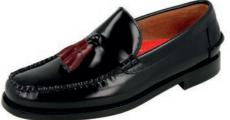

### LOAFER CLOAFERS WITH TASSELS \ SSELS

BLACK LOAFERS WITH BLACK TASSELS

KARIKOLE BROWN LOAFERS WITH BROWN TASSELS

BURGUNDY CASTELLANOS WITH TASSELS

BLACK CASTELLANOS WITH LEATHER TASSELS

BLACK CASTELLANOS WITH BURGUNDY TASSELS