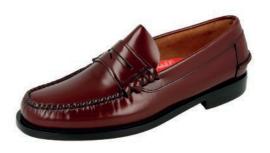

### LOAFE COAFERS WITH MASK I MASK

100% natural leather sole.

Non-slip rubber sole "Antiskid"

BLACK LOAFERS WHITH MASK

BROWN KARICOLE LOAFERS WHITH MASK

BROWN LOAFERS WHITH MASK

BURGUNDY LOAFERS WHITH MASK