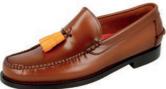

### LOAFER CLOAFERS WITH TASSELS \ SSELS

BLACK LOAFERS WITH BLACK TASSELS

KARIKOLE BROWN LOAFERS WITH BROWN TASSELS

BURGUNDY CASTELLANOS WITH TASSELS

BLACK CASTELLANOS WITH LEATHER TASSELS

BLACK CASTELLANOS WITH BURGUNDY TASSELS