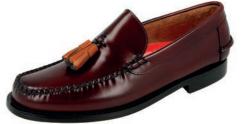

### LOAFER CLOAFERS WITH TASSELS \ SSELS

BLACK LOAFERS WITH BLACK TASSELS

KARIKOLE BROWN LOAFERS WITH BROWN TASSELS

BURGUNDY CASTELLANOS WITH TASSELS

BLACK CASTELLANOS WITH LEATHER TASSELS

BLACK CASTELLANOS WITH BURGUNDY TASSELS