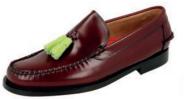

### LOAFER CLOAFERS WITH TASSELS \ SSELS

BLACK LOAFERS WITH BLACK TASSELS

KARIKOLE BROWN LOAFERS WITH BROWN TASSELS

BURGUNDY CASTELLANOS WITH TASSELS

BLACK CASTELLANOS WITH LEATHER TASSELS

BLACK CASTELLANOS WITH BURGUNDY TASSELS