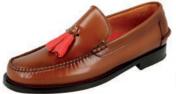

### LOAFER CLOAFERS WITH TASSELS \ SSELS

BLACK LOAFERS WITH BLACK TASSELS

KARIKOLE BROWN LOAFERS WITH BROWN TASSELS

BURGUNDY CASTELLANOS WITH TASSELS

BLACK CASTELLANOS WITH LEATHER TASSELS

BLACK CASTELLANOS WITH BURGUNDY TASSELS