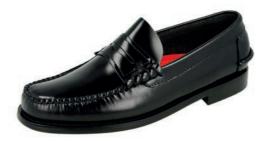

### LOAFE COAFERS WITH MASK I MASK

100% natural leather sole.

Non-slip rubber sole "Antiskid"

BLACK LOAFERS WHITH MASK

BROWN KARICOLE LOAFERS WHITH MASK

BROWN LOAFERS WHITH MASK

BURGUNDY LOAFERS WHITH MASK