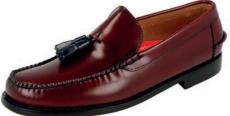

### LOAFER CLOAFERS WITH TASSELS \ SSELS

BLACK LOAFERS WITH BLACK TASSELS

KARIKOLE BROWN LOAFERS WITH BROWN TASSELS

BURGUNDY CASTELLANOS WITH TASSELS

BLACK CASTELLANOS WITH LEATHER TASSELS

BLACK CASTELLANOS WITH BURGUNDY TASSELS