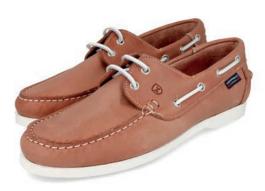

## BOARSHOES DES

BOAT SHOES FOR MEN IN LEATHER NAVY BLUE

BOAT SHOES MAN VERMILION RED LEATHER

BOAT SHOES FOR MEN IN LEATHER COLOR DEEP BLUE

BOAT SHOES FOREST GREEN LEATHER

BOAT SHOES FOR MEN IN LEATHER COLOR LEATHER