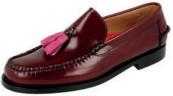

### LOAFER CLOAFERS WITH TASSELS \ SSELS

BLACK LOAFERS WITH BLACK TASSELS

KARIKOLE BROWN LOAFERS WITH BROWN TASSELS

BURGUNDY CASTELLANOS WITH TASSELS

BLACK CASTELLANOS WITH LEATHER TASSELS

BLACK CASTELLANOS WITH BURGUNDY TASSELS