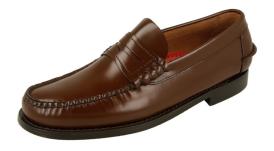

### LOAFE COAFERS WITH MASK I MASK

100% natural leather sole.

Non-slip rubber sole "Antiskid"

BLACK LOAFERS WHITH MASK

BROWN KARICOLE LOAFERS WHITH MASK

BROWN LOAFERS WHITH MASK

BURGUNDY LOAFERS WHITH MASK