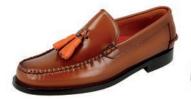

### LOAFER CLOAFERS WITH TASSELS \ SSELS

BLACK LOAFERS WITH BLACK TASSELS

KARIKOLE BROWN LOAFERS WITH BROWN TASSELS

BURGUNDY CASTELLANOS WITH TASSELS

BLACK CASTELLANOS WITH LEATHER TASSELS

BLACK CASTELLANOS WITH BURGUNDY TASSELS