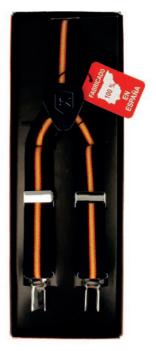

### STRAPS PS

WHITE AND NAVY BLUE STRIPED STRAPS

NAVY BLUE STRAPS SPANISH FLAG

PLAIN RED STRAPS