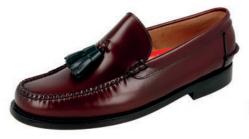

### LOAFER CLOAFERS WITH TASSELS \ SSELS

BLACK LOAFERS WITH BLACK TASSELS

KARIKOLE BROWN LOAFERS WITH BROWN TASSELS

BURGUNDY CASTELLANOS WITH TASSELS

BLACK CASTELLANOS WITH LEATHER TASSELS

BLACK CASTELLANOS WITH BURGUNDY TASSELS