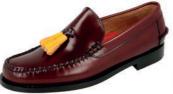

### LOAFER CLOAFERS WITH TASSELS \ SSELS

BLACK LOAFERS WITH BLACK TASSELS

KARIKOLE BROWN LOAFERS WITH BROWN TASSELS

BURGUNDY CASTELLANOS WITH TASSELS

BLACK CASTELLANOS WITH LEATHER TASSELS

BLACK CASTELLANOS WITH BURGUNDY TASSELS