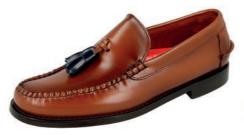

### LOAFER CLOAFERS WITH TASSELS \ SSELS

BLACK LOAFERS WITH BLACK TASSELS

KARIKOLE BROWN LOAFERS WITH BROWN TASSELS

BURGUNDY CASTELLANOS WITH TASSELS

BLACK CASTELLANOS WITH LEATHER TASSELS

BLACK CASTELLANOS WITH BURGUNDY TASSELS