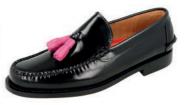

### LOAFER CLOAFERS WITH TASSELS \ SSELS

BLACK LOAFERS WITH BLACK TASSELS

KARIKOLE BROWN LOAFERS WITH BROWN TASSELS

BURGUNDY CASTELLANOS WITH TASSELS

BLACK CASTELLANOS WITH LEATHER TASSELS

BLACK CASTELLANOS WITH BURGUNDY TASSELS

BLACK CASTELLANOS WITH GREEN TASSELS

BLUE TASSELS

RED TASSELS

BOTTLE GREEN TASSELS

PINK TASSELS

LIGHT BLUE TASSELS

YELLOW TASSELS

PISTACHIO GREEN TASSELS