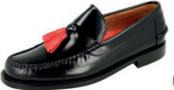

### LOAFER CLOAFERS WITH TASSELS \ SSELS

BLACK LOAFERS WITH BLACK TASSELS

KARIKOLE BROWN LOAFERS WITH BROWN TASSELS

BURGUNDY CASTELLANOS WITH TASSELS

BLACK CASTELLANOS WITH LEATHER TASSELS

BLACK CASTELLANOS WITH BURGUNDY TASSELS