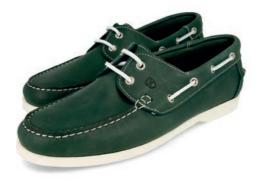

## BOARSHOES DES

BOAT SHOES FOR MEN IN LEATHER NAVY BLUE

BOAT SHOES MAN VERMILION RED LEATHER

BOAT SHOES FOR MEN IN LEATHER COLOR DEEP BLUE

BOAT SHOES FOREST GREEN LEATHER

BOAT SHOES FOR MEN IN LEATHER COLOR LEATHER