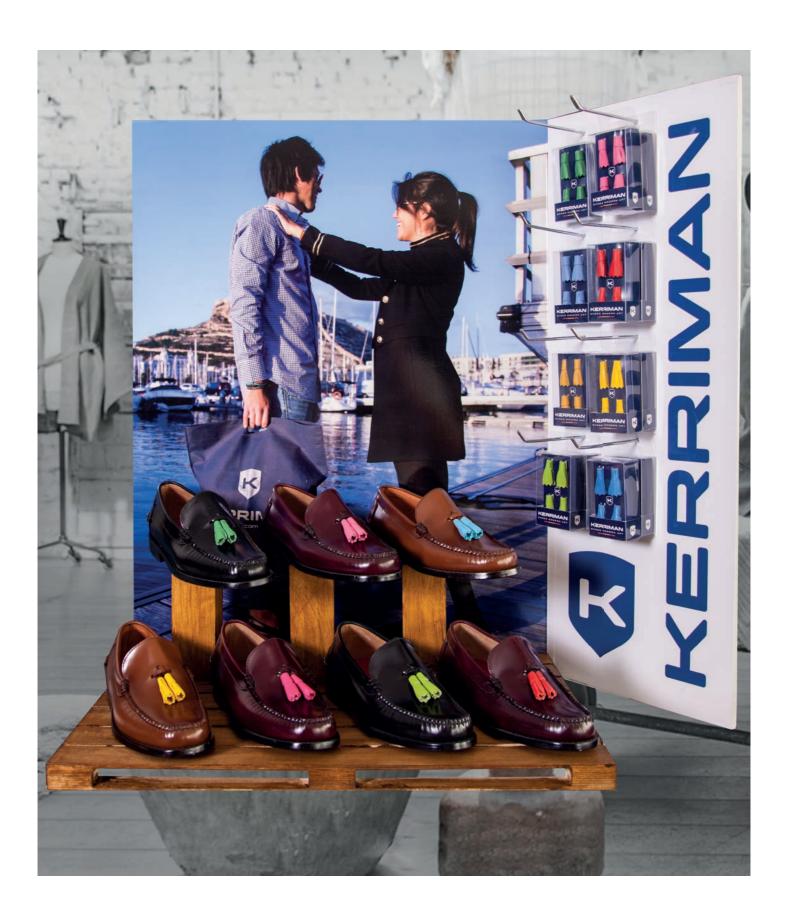

# LC A CED C WITH LOAFERS WITH PERSONALIZED TASSELS ASSELS

EXCLUSIVE TASSELS NUMBERED 100 UNITS PER MODEL