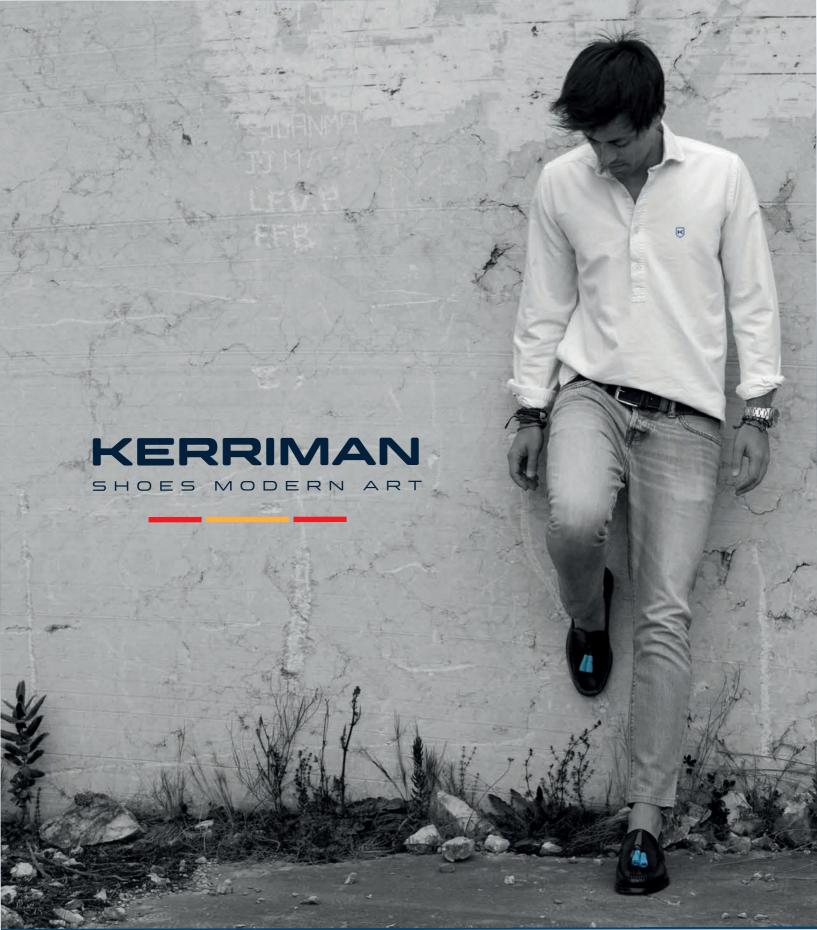

### LOAFE COAFERS WITH MASK I MASK



100% natural leather sole.



Non-slip rubber sole "Antiskid"

BLACK LOAFERS WHITH MASK



BROWN KARICOLE LOAFERS WHITH MASK



BROWN LOAFERS WHITH MASK



BURGUNDY LOAFERS WHITH MASK







### LOAFER CLOAFERS WITH TASSELS \ SSELS

BLACK LOAFERS WITH BLACK TASSELS



KARIKOLE BROWN LOAFERS WITH BROWN TASSELS



BURGUNDY CASTELLANOS WITH TASSELS











BLACK CASTELLANOS WITH LEATHER TASSELS

BLACK CASTELLANOS WITH BURGUNDY TASSELS

BLACK CASTELLANOS WITH GREEN TASSELS









BLUE TASSELS

RED TASSELS

BOTTLE GREEN TASSELS

PINK TASSELS









LIGHT BLUE TASSELS

YELLOW TASSELS

PISTACHIO GREEN TASSELS

FUCSIA TASSELS









ORANGE TASSELS ORANGE TASSELS

OLIVE GREEN TASSELS

VIOLET TASSELS











BURGUNDY CASTELLANOS WITH GREEN