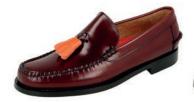

### LOAFER CLOAFERS WITH TASSELS \ SSELS

BLACK LOAFERS WITH BLACK TASSELS

KARIKOLE BROWN LOAFERS WITH BROWN TASSELS

BURGUNDY CASTELLANOS WITH TASSELS

BLACK CASTELLANOS WITH LEATHER TASSELS

BLACK CASTELLANOS WITH BURGUNDY TASSELS