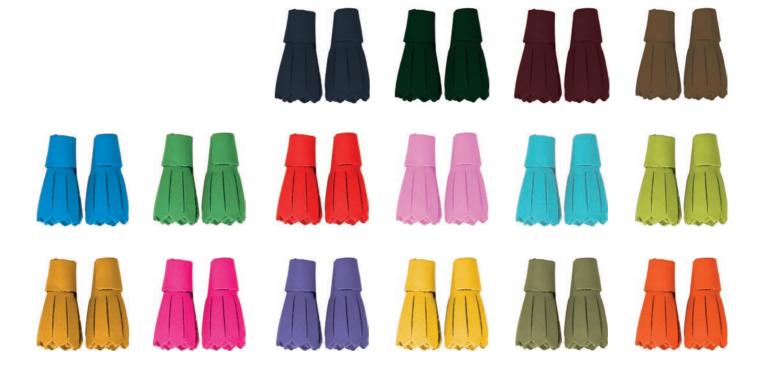

BLACK CASTELLANOS WITH GREEN TASSELS

BLUE TASSELS

RED TASSELS

BOTTLE GREEN TASSELS

PINK TASSELS

LIGHT BLUE TASSELS

YELLOW TASSELS

PISTACHIO GREEN TASSELS

FUCSIA TASSELS

ORANGE TASSELS ORANGE TASSELS

OLIVE GREEN TASSELS

VIOLET TASSELS

BURGUNDY CASTELLANOS WITH GREEN TASSELS

BURGUNDY CASTELLANOS WITH BLUE TASSELS

BURGUNDY CASTELLANOS WITH LEATHER TASSELS

BLUE TASSELS

RED TASSELS

BOTTLE GREEN TASSELS

PINK TASSELS

LIGHT BLUE TASSELS

YELLOW TASSELS

PISTACHIO GREEN TASSELS

FUCSIA TASSELS

ORANGE TASSELS

BROWN KARICOLE CASTELLANOS WITH GREEN TASSELS

BROWN KARICOLE CASTELLANOS WITH BLUE TASSELS

BROWN KARICOLE CASTELLANOS WITH LEATHER TASSELS

BLUE TASSELS

RED TASSELS

BOTTLE GREEN TASSELS

PINK TASSELS

LIGHT BLUE TASSELS

YELLOW TASSELS

PISTACHIO GREEN TASSELS

FUCSIA TASSELS

ORANGE TASSELS ORANGE TASSELS

OLIVE GREEN TASSELS

VIOLET TASSELS