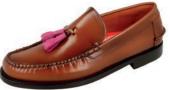

### LOAFER CLOAFERS WITH TASSELS \ SSELS

BLACK LOAFERS WITH BLACK TASSELS

KARIKOLE BROWN LOAFERS WITH BROWN TASSELS

BURGUNDY CASTELLANOS WITH TASSELS

BLACK CASTELLANOS WITH LEATHER TASSELS

BLACK CASTELLANOS WITH BURGUNDY TASSELS