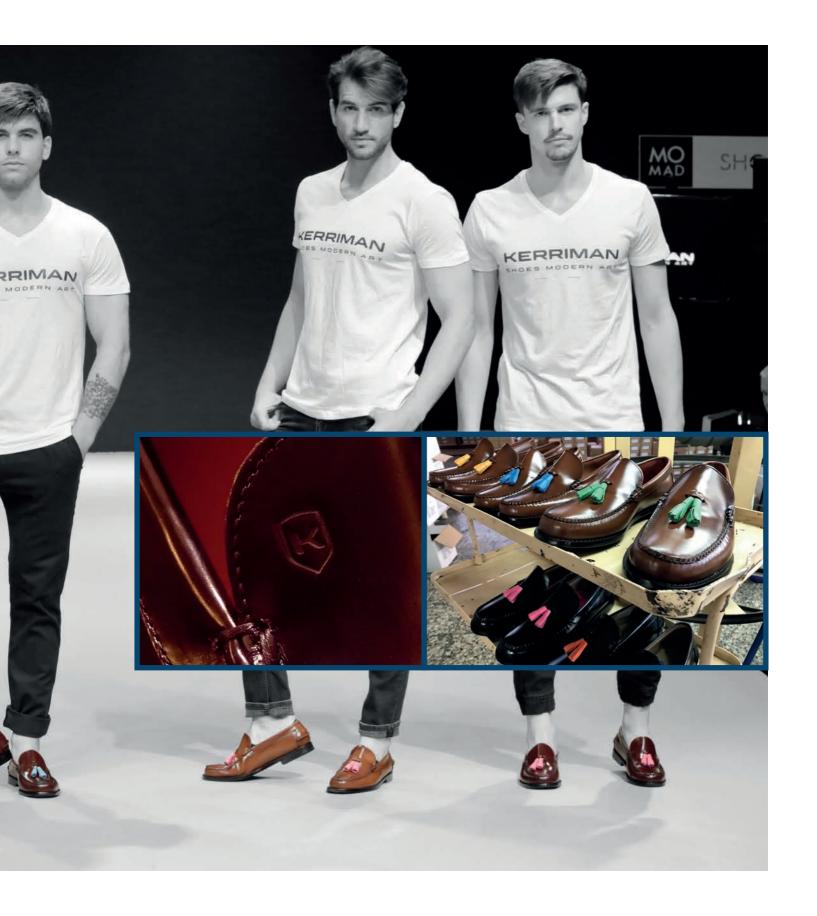

# LC A CED C WITH LOAFERS WITH PERSONALIZED TASSELS ASSELS

EXCLUSIVE TASSELS NUMBERED 100 UNITS PER MODEL