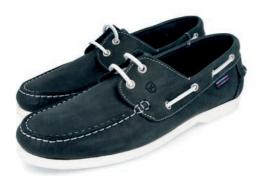

## BOARSHOES DES

BOAT SHOES FOR MEN IN LEATHER NAVY BLUE

BOAT SHOES MAN VERMILION RED LEATHER

BOAT SHOES FOR MEN IN LEATHER COLOR DEEP BLUE

BOAT SHOES FOREST GREEN LEATHER

BOAT SHOES FOR MEN IN LEATHER COLOR LEATHER