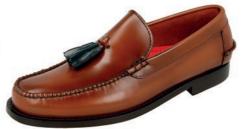

### LOAFER CLOAFERS WITH TASSELS \ SSELS

BLACK LOAFERS WITH BLACK TASSELS

KARIKOLE BROWN LOAFERS WITH BROWN TASSELS

BURGUNDY CASTELLANOS WITH TASSELS

BLACK CASTELLANOS WITH LEATHER TASSELS

BLACK CASTELLANOS WITH BURGUNDY TASSELS