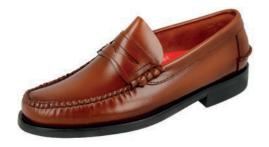

### LOAFE COAFERS WITH MASK I MASK

100% natural leather sole.

Non-slip rubber sole "Antiskid"

BLACK LOAFERS WHITH MASK

BROWN KARICOLE LOAFERS WHITH MASK

BROWN LOAFERS WHITH MASK

BURGUNDY LOAFERS WHITH MASK