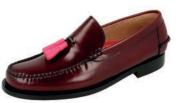

### LOAFER CLOAFERS WITH TASSELS \ SSELS

BLACK LOAFERS WITH BLACK TASSELS

KARIKOLE BROWN LOAFERS WITH BROWN TASSELS

BURGUNDY CASTELLANOS WITH TASSELS

BLACK CASTELLANOS WITH LEATHER TASSELS

BLACK CASTELLANOS WITH BURGUNDY TASSELS