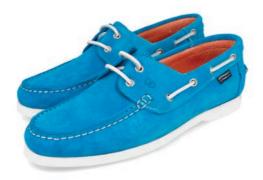

## BOARSHOES DES

BOAT SHOES FOR MEN IN LEATHER NAVY BLUE

BOAT SHOES MAN VERMILION RED LEATHER

BOAT SHOES FOR MEN IN LEATHER COLOR DEEP BLUE

BOAT SHOES FOREST GREEN LEATHER

BOAT SHOES FOR MEN IN LEATHER COLOR LEATHER