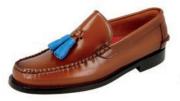

### LOAFER CLOAFERS WITH TASSELS \ SSELS

BLACK LOAFERS WITH BLACK TASSELS

KARIKOLE BROWN LOAFERS WITH BROWN TASSELS

BURGUNDY CASTELLANOS WITH TASSELS

BLACK CASTELLANOS WITH LEATHER TASSELS

BLACK CASTELLANOS WITH BURGUNDY TASSELS