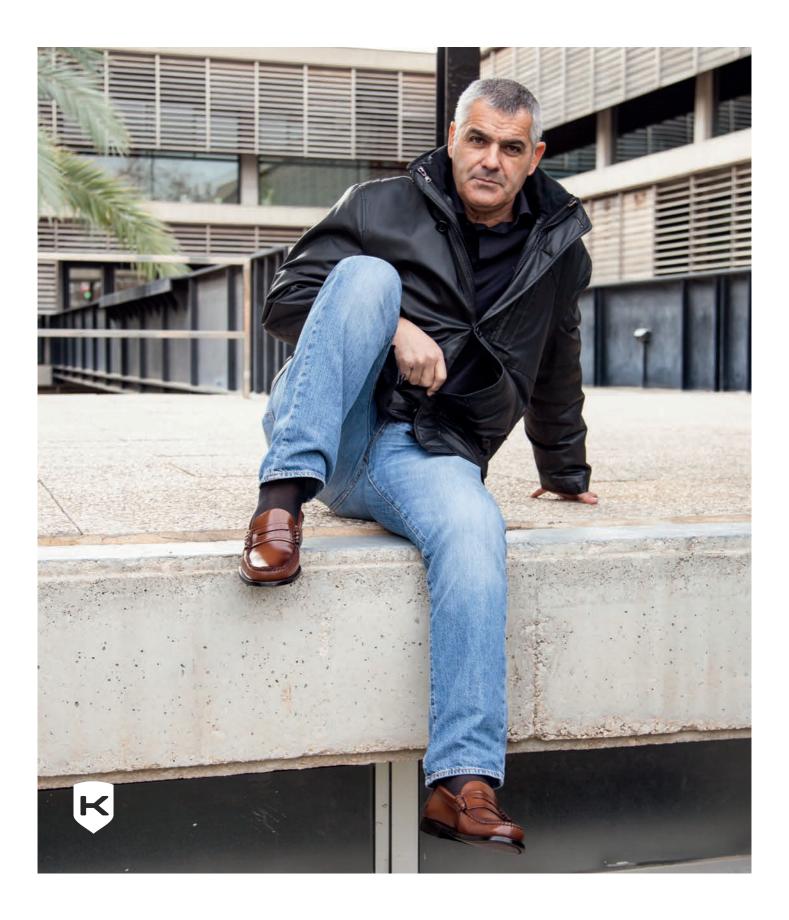

### LOAFE COAFERS WITH MASK I MASK



100% natural leather sole.



Non-slip rubber sole "Antiskid"

BLACK LOAFERS WHITH MASK



BROWN KARICOLE LOAFERS WHITH MASK



BROWN LOAFERS WHITH MASK



BURGUNDY LOAFERS WHITH MASK







### LOAFER CLOAFERS WITH TASSELS \ SSELS

BLACK LOAFERS WITH BLACK TASSELS



KARIKOLE BROWN LOAFERS WITH BROWN TASSELS



BURGUNDY CASTELLANOS WITH TASSELS











BLACK CASTELLANOS WITH LEATHER TASSELS

BLACK CASTELLANOS WITH BURGUNDY TASSELS

BLACK CASTELLANOS WITH GREEN TASSELS









BLUE TASSELS

RED TASSELS

BOTTLE GREEN TASSELS

PINK TASSELS









LIGHT BLUE TASSELS

YELLOW TASSELS

PISTACHIO GREEN TASSELS

FUCSIA TASSELS









ORANGE TASSELS ORANGE TASSELS

OLIVE GREEN TASSELS

VIOLET TASSELS











BURGUNDY CASTELLANOS WITH GREEN TASSEL