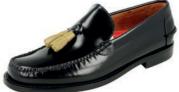

### LOAFER CLOAFERS WITH TASSELS \ SSELS

BLACK LOAFERS WITH BLACK TASSELS

KARIKOLE BROWN LOAFERS WITH BROWN TASSELS

BURGUNDY CASTELLANOS WITH TASSELS

BLACK CASTELLANOS WITH LEATHER TASSELS

BLACK CASTELLANOS WITH BURGUNDY TASSELS