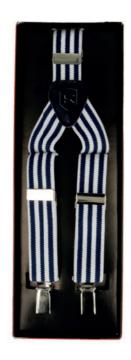

### STRAPS PS

WHITE AND NAVY BLUE STRIPED STRAPS

NAVY BLUE STRAPS SPANISH FLAG

PLAIN RED STRAPS