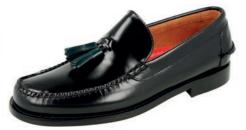

### LOAFER CLOAFERS WITH TASSELS \ SSELS

BLACK LOAFERS WITH BLACK TASSELS

KARIKOLE BROWN LOAFERS WITH BROWN TASSELS

BURGUNDY CASTELLANOS WITH TASSELS

BLACK CASTELLANOS WITH LEATHER TASSELS

BLACK CASTELLANOS WITH BURGUNDY TASSELS