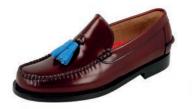

### LOAFER CLOAFERS WITH TASSELS \ SSELS

BLACK LOAFERS WITH BLACK TASSELS

KARIKOLE BROWN LOAFERS WITH BROWN TASSELS

BURGUNDY CASTELLANOS WITH TASSELS

BLACK CASTELLANOS WITH LEATHER TASSELS

BLACK CASTELLANOS WITH BURGUNDY TASSELS